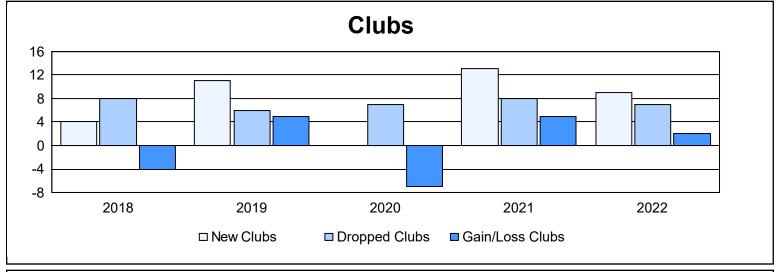

| As | of | June | 2022 | Cumulative |
|----|----|------|------|------------|
|----|----|------|------|------------|

| Year      | New<br>Clubs | Dropped<br>Clubs | Gain/<br>Loss<br>Clubs | New<br>Members | Charter<br>Members | Reinstate<br>Members | Transfer<br>Members | Total<br>Member<br>Added | Total<br>Members<br>Dropped | Gain/<br>Loss<br>Members |
|-----------|--------------|------------------|------------------------|----------------|--------------------|----------------------|---------------------|--------------------------|-----------------------------|--------------------------|
| 2017-2018 | 4            | 8                | -4                     | 338            | 149                | 73                   | 6                   | 566                      | 733                         | -167                     |
| 2018-2019 | 11           | 6                | 5                      | 329            | 323                | 30                   | 5                   | 687                      | 606                         | 81                       |
| 2019-2020 | 0            | 7                | -7                     | 215            | 20                 | 62                   | 4                   | 301                      | 652                         | -351                     |
| 2020-2021 | 13           | 8                | 5                      | 367            | 447                | 75                   | 5                   | 894                      | 601                         | 293                      |
| 2021-2022 | 9            | 7                | 2                      | 465            | 241                | 115                  | 24                  | 845                      | 717                         | 128                      |
| Average   | 7            | 7                | 0                      | 343            | 236                | 71                   | 9                   | 659                      | 662                         | -3                       |