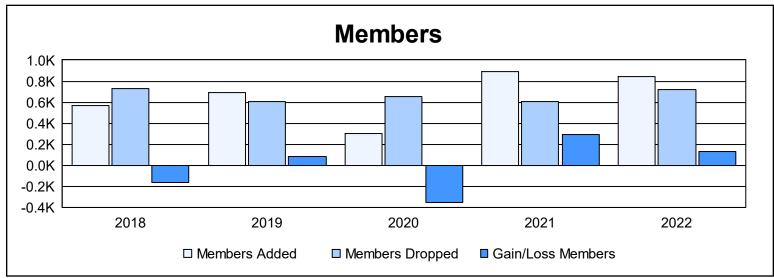

| As | of | June | 2022 | Cumulative |
|----|----|------|------|------------|
|----|----|------|------|------------|

| Year      | New<br>Clubs | Dropped<br>Clubs | Gain/<br>Loss<br>Clubs | New<br>Members | Charter<br>Members | Reinstate<br>Members | Transfer<br>Members | Total<br>Member<br>Added | Total<br>Members<br>Dropped | Gain/<br>Loss<br>Members |
|-----------|--------------|------------------|------------------------|----------------|--------------------|----------------------|---------------------|--------------------------|-----------------------------|--------------------------|
| 2017-2018 | 4            | 8                | -4                     | 338            | 149                | 73                   | 6                   | 566                      | 733                         | -167                     |
| 2018-2019 | 11           | 6                | 5                      | 329            | 323                | 30                   | 5                   | 687                      | 606                         | 81                       |
| 2019-2020 | 0            | 7                | -7                     | 215            | 20                 | 62                   | 4                   | 301                      | 652                         | -351                     |
| 2020-2021 | 13           | 8                | 5                      | 367            | 447                | 75                   | 5                   | 894                      | 601                         | 293                      |
| 2021-2022 | 9            | 7                | 2                      | 465            | 241                | 115                  | 24                  | 845                      | 717                         | 128                      |
| Average   | 7            | 7                | 0                      | 343            | 236                | 71                   | 9                   | 659                      | 662                         | -3                       |